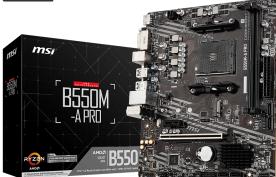

MOTHERBOARDS

**B550M-A PRO** BUSINESS ELEGANCE

# **SPECIFICATIONS**

| Model Name               | B550M-A PRO                                                       |
|--------------------------|-------------------------------------------------------------------|
| CPU Support              | Support 3rd Gen AMD Ryzen <sup>™</sup> Desktop Processors and AMD |
|                          | Ryzen <sup>™</sup> 4000 G-Series Desktop Processors               |
| CPU Socket               | AMD Socket AM4                                                    |
| Chipset                  | AMD B550 Chipset                                                  |
| Graphics                 | 1x PCI-E 4.0 / 3.0 x16 slot                                       |
| Interface                |                                                                   |
| <b>Display Interface</b> | HDMI <sup>™</sup> , DVI-D – Requires Processor Graphics           |
| Memory Support           | 2 DIMMs, Dual Channel DDR4-4600MHz (OC)                           |
| Expansion Slots          | 1x PCI-E 3.0 x1 slot                                              |
| Storage                  | 1x M.2 Gen4 x4 slot, 4x SATA 6Gb/s ports                          |
| USB ports                | 6x USB 3.2 Gen 1 5Gbps (Type-A) + 6x USB 2.0                      |
| LAN                      | Realtek <sup>®</sup> RTL8111H Gigabit LAN                         |
| Audio                    | 8-Channel (7.1) HD Audio with Audio Boost                         |