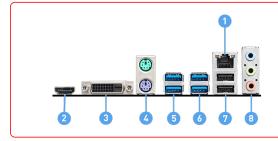

# CONNECTIONS

#### 1. LAN port

- 3. DVI-D
- 5. USB 3.2 Gen 1 5Gbps Type-A
- 7. USB 2.0 Ports
- 2. HDMI™
- 4. Keyboard / Mouse
- 6. USB 3.2 Gen 1 5Gbps Type-A
- 8. Audio Connectors