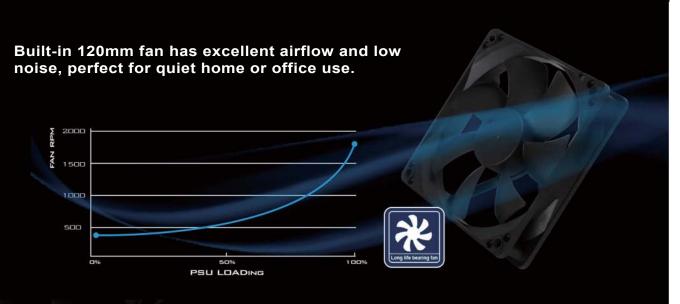

## ST50F-ES230

80 PLUS 230V EU 500W ATX power supply with all black flat cable design.

- 24/7 continuous power output with 40°C operating temperature
- Class-leading single +12V rail
- Active PFC Circuitry
- PCI-E 8pin and PCI-E 6pin connector support
- Silent running 120mm fan with 18dBA
- All-black flat cables design

## Specifications

| Model No.                                     | SST-ST50F-ES230         |  |  |
|-----------------------------------------------|-------------------------|--|--|
| Color                                         | Black (lead-free paint) |  |  |
| Cooling System                                | Single 120mm silent fan |  |  |
| Noise Level                                   | 18 dBA minimum          |  |  |
| MTBF                                          | 100,000 hours           |  |  |
| Operating temperature                         | 0 ~ 40℃                 |  |  |
| Dimension 150 mm (W) × 86 mm (H) × 140 mm (D) |                         |  |  |