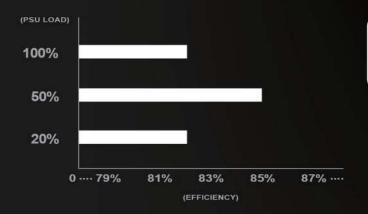

Designed for 80 PLUS level of efficiency to reduce wasted heat and save on electricity.