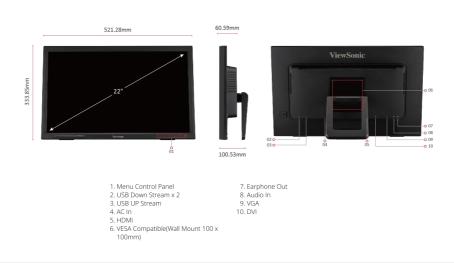

**Visit Us** 

www.viewsonic.com

| DISPLAY                        |                                                                                                                                                           | OPERATING CONDITIONS          |                                                                                                                                                             |
|--------------------------------|-----------------------------------------------------------------------------------------------------------------------------------------------------------|-------------------------------|-------------------------------------------------------------------------------------------------------------------------------------------------------------|
| Display Size (in.):            | 22                                                                                                                                                        | Temperature:                  | 32°F to 104°F (0°C to 40°C)                                                                                                                                 |
| Viewable Area (in.):           | 21.5                                                                                                                                                      | Humidity (non-condensing):    | 20% to 90%                                                                                                                                                  |
| Panel Type:                    | TN Technology                                                                                                                                             | WALL MOUNT                    | 20% to 00%                                                                                                                                                  |
| Resolution:                    | 1920 x 1080                                                                                                                                               | VESA Compatible:              | 100 x 100 mm                                                                                                                                                |
| Resolution Type:               | FHD (Full HD)                                                                                                                                             | INPUT SIGNAL                  |                                                                                                                                                             |
| Static Contrast Ratio:         | 1,000:1 (typ)                                                                                                                                             | Frequency Horizontal:         | 24 ~ 82KHz                                                                                                                                                  |
| Dynamic Contrast Ratio:        | 20M:1                                                                                                                                                     | Frequency Vertical:           | 50 ~ 75Hz                                                                                                                                                   |
| Light Source:                  | LED                                                                                                                                                       | VIDEO INPUT                   |                                                                                                                                                             |
| Brightness:                    | 250 cd/m² (typ)                                                                                                                                           | Digital Sync:                 | TMDS - DVI-D, TMDS - HDMI (v1.4)                                                                                                                            |
| Brightness (PCS):              | 250 cd/m² (typ)                                                                                                                                           | Analog Sync:                  | Separate/Composite/SOG - RGB                                                                                                                                |
| Colors:                        | 16.7M                                                                                                                                                     |                               | Analog                                                                                                                                                      |
| Color Space Support:           | 8 bit (6 bit + Hi-FRC)                                                                                                                                    | ERGONOMICS                    |                                                                                                                                                             |
| Aspect Ratio:                  | 16:9                                                                                                                                                      | Tilt (Forward/Back):          | 20° / 40°                                                                                                                                                   |
| •                              | 5ms                                                                                                                                                       | WEIGHT (IMPERIAL)             | 0.0                                                                                                                                                         |
| Response Time (Typical GTG):   | 5ms                                                                                                                                                       | Net (lbs):                    | 9.9                                                                                                                                                         |
| Response Time (GTG w/OD):      |                                                                                                                                                           | Net Without Stand (lbs):      | 8.6                                                                                                                                                         |
| Response Time (Typical Tr+Tf): | 5ms                                                                                                                                                       | Gross (lbs):                  | 13.2                                                                                                                                                        |
| Viewing Angles:                | 170° horizontal, 160° vertical                                                                                                                            | WEIGHT (METRIC)               | 4.5                                                                                                                                                         |
| Backlight Life (Hours):        | 30000 Hrs (Min)                                                                                                                                           | Net (kg):                     | 4.5                                                                                                                                                         |
| Curvature:                     | Flat                                                                                                                                                      | Net Without Stand (kg):       | 3.9                                                                                                                                                         |
| Refresh Rate (Hz):             | 75                                                                                                                                                        | Gross (kg):                   | 6                                                                                                                                                           |
| Blue Light Filter:             | Yes                                                                                                                                                       | DIMENSIONS (IMPERIAL) (W)     | •                                                                                                                                                           |
| Flicker-Free:                  | Yes                                                                                                                                                       | Packaging (in.):              | 22.8 x 15.9 x 6.5<br>20.5 x 13.1 x 4                                                                                                                        |
| Color Gamut:                   | NTSC: 72% size (Typ) sRGB: 103% size (Typ)                                                                                                                | Physical (in.):               |                                                                                                                                                             |
| Pixel Size:                    | 0.248 mm (H) x 0.248 mm (V)                                                                                                                               | Physical Without Stand (in.): | 20.5 x 12.5 x 2.4                                                                                                                                           |
| Touch Screen:                  | IR, 10-point multi-touch                                                                                                                                  | DIMENSIONS (METRIC) (WXH      |                                                                                                                                                             |
| Surface Treatment:             | Glossy, Hard Coating (7H)                                                                                                                                 | Packaging (mm):               | 580 x 405 x 164                                                                                                                                             |
| Cover Glass Thickness:         | 2mm                                                                                                                                                       | Physical (mm):                | 521 x 334 x 101                                                                                                                                             |
| COMPATIBILITY                  |                                                                                                                                                           | Physical Without Stand (mm):  | 521 x 318 x 61                                                                                                                                              |
| PC Resolution (max):           | 1920x1080                                                                                                                                                 | GENERAL                       | cTUVus, FCC-B, ICES003, Energy                                                                                                                              |
| Mac® Resolution (max):         | 1920x1080                                                                                                                                                 |                               | Star, EPEAT, CEC, MX-CoC, Mexico<br>Energy, CE, CE EMC, CB, RoHS,<br>ErP, REACH, WEEE, EAC,<br>UkrSEPRO, UKCA, BSMI, VCCI,<br>PSE, KC, e-Standby, BIS, CCC, |
| PC Operating System:           | Windows 7/8.1/10/11 certified; macOS tested                                                                                                               | Regulations:                  |                                                                                                                                                             |
| Mac® Resolution (min):         | 1920x1080                                                                                                                                                 |                               | China RoHS, China Energy Label,<br>CECP                                                                                                                     |
| CONNECTOR                      |                                                                                                                                                           |                               | TD2223 x1, 3-pin Plug (IEC C13 /                                                                                                                            |
| VGA:                           | 1                                                                                                                                                         | PACKAGE CONTENTS:             | CEE22) x1, HDMI Cable (v1.4; Male-<br>Male) x1, USB A/B Cable (v2.0; Male-                                                                                  |
| USB 2.0 Type A:                | 2                                                                                                                                                         | FACRAGE CONTENTS.             | Male) x1, Audio Cable (Male-Male)                                                                                                                           |
| USB 2.0 Type B:                | 1                                                                                                                                                         |                               | x1, Quick Start Guide x1                                                                                                                                    |
| 3.5mm Audio In:                | 1                                                                                                                                                         | Recycle/Disposal:             | Please dispose of in accordance with local, state or federal laws.                                                                                          |
| 3.5mm Audio Out:               | 1                                                                                                                                                         | Warranty:                     | *Warranty offered may differ from                                                                                                                           |
| HDMI 1.4:                      | 1                                                                                                                                                         |                               | market to market                                                                                                                                            |
| DVI-D:                         | 1                                                                                                                                                         | Power Management:             | Energy Star standards, EPEAT                                                                                                                                |
| Power in:                      | 3-pin Socket (IEC C14 / CEE22)                                                                                                                            |                               |                                                                                                                                                             |
| AUDIO                          |                                                                                                                                                           |                               |                                                                                                                                                             |
| Internal Speakers:             | 2Watts x2                                                                                                                                                 |                               |                                                                                                                                                             |
| POWER                          |                                                                                                                                                           |                               |                                                                                                                                                             |
| Eco Mode (Conserve):           | 8.5W                                                                                                                                                      |                               |                                                                                                                                                             |
| Eco Mode (optimized):          | 10.5W                                                                                                                                                     |                               |                                                                                                                                                             |
| Consumption (typical):         | 12.5W                                                                                                                                                     |                               |                                                                                                                                                             |
| Consumption (max):             | 14W                                                                                                                                                       |                               |                                                                                                                                                             |
| Voltage:                       | AC 100-240V                                                                                                                                               |                               |                                                                                                                                                             |
| Stand-by:                      | 0.5W                                                                                                                                                      |                               |                                                                                                                                                             |
| Power Supply:                  | Internal Power Supply                                                                                                                                     |                               |                                                                                                                                                             |
| ADDITIONAL HARDWARE            |                                                                                                                                                           |                               |                                                                                                                                                             |
| Kensington Lock Slot:          | 1                                                                                                                                                         |                               |                                                                                                                                                             |
| Cable Organization:            | Yes                                                                                                                                                       |                               |                                                                                                                                                             |
| CONTROLS                       |                                                                                                                                                           |                               |                                                                                                                                                             |
| Physical Controls:             | 1, 2, Up, Down, Power                                                                                                                                     |                               |                                                                                                                                                             |
| On Screen Display:             | Auto Image Adjust,<br>Contrast/Brightness, Input Select,<br>Audio Adjust, Color Adjust,<br>Information, Manual Image Adjust,<br>Setup Menu, Memory Recall |                               |                                                                                                                                                             |