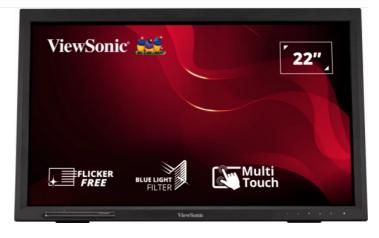

## Key **Features**

- Intuitive 10-point touchscreen
- Finger, stylus, and glove touch compatible
- Magnetic pen placeholder
- Adjustable back tilt up to 40-degrees
- Scratch-resistant 7H hardness screen

## Product **Description**

The ViewSonic® TD2223 is a 22" IR touch display designed for intuitive multi-touch use. Infrared (IR) touchscreen can detect up to 10 points of contact compared to optical touchscreens and can be operated by a stylus, fingers and gloved hands. The multi-touch input is more accurate, and the display is faster. Coupled with an adjustable tilt, you can easily interact with the TD2223 at an ideal position. This monitor features Full HD resolution to give you clear images and is built with scratch-resistant 7H hardness screen to surface damage. To support your work, the TD2223 is equipped with VGA, HDMI, DVI and USB connectivity.