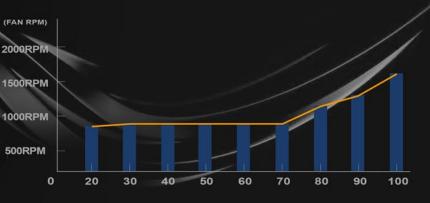

Flat cables have much greater flexibility to allow for tighter folding and management of cables

> Built-in 120 mm fan has excellent airflow and low noise, perfect for quiet home or office use.

silverstonetek.com