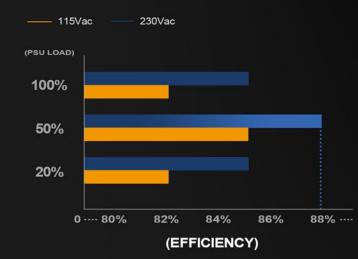

Designed for 80 PLUS Bronze level of efficiency to reduce wasted heat and save on electricity.

Powerful single +12V rail design, perfect for future highend component upgrades or overclocking.

Powerful single +12V